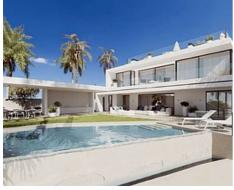

## Location: Marbella

This villa has a unique design where materials are combined and integrated into its surroundings. The mansion offers an unparalleled level of comfort. It has significant indoor and outdoor spaces that are ideal for both daily living and hosting parties or family gatherings.

The house is spacious. It has 6 bedrooms, 7 bathrooms, staff room with bathroom, dirty kitchen and covered terraces. A large barbecue area and a spacious solarium allow you to meet friends to have a good time and create unforgettable memories. The terrace by the pool is ideal for relaxing and sunbathing on hot days.

Built in complete harmony with its natural surroundings, the mansion offers you the opportunity to live in privacy and enjoy every day incredibly beautiful sea & mountain views.

**Price: From 7,800,000 €** 