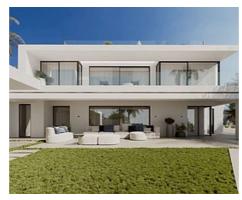

## Location: Marbella

This villa has a unique design where materials are combined and integrated into its surroundings. The mansion offers an unparalleled level of comfort. It has significant indoor and outdoor spaces that are ideal for both daily living and hosting parties or family gatherings.

The house is spacious. It has 6 bedrooms, 7 bathrooms, staff room with bathroom, dirty kitchen and covered terraces. A large barbecue area and a spacious solarium allow you to meet friends to have a good time and create unforgettable memories. The terrace by the pool is ideal for relaxing and sunbathing on hot days.