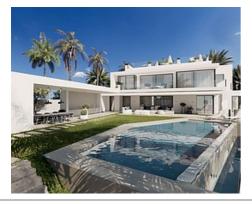

## Location: Marbella

This villa has a unique design where materials are combined and integrated into its surroundings. The mansion offers an unparalleled level of comfort. It has significant indoor and outdoor spaces that are ideal for both daily living and hosting parties or family gatherings.

The house is spacious. It has 6 bedrooms, 7 bathrooms, staff room with bathroom, dirty kitchen and covered terraces. A large barbecue area and a spacious solarium allow you to meet friends to have a good time and create unforgettable memories. The terrace by the pool is ideal for relaxing and sunbathing on hot days.

Built in complete harmony with its natural surroundings, the mansion offers you the opportunity to live in privacy and enjoy every day incredibly beautiful sea & mountain views.

**Price: From 7,800,000 €** 