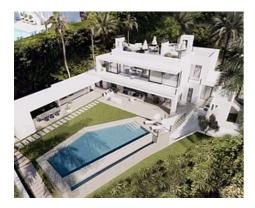

## Location: Marbella

This villa has a unique design where materials are combined and integrated into its surroundings. The mansion offers an unparalleled level of comfort. It has significant indoor and outdoor spaces that are ideal for both daily living and hosting parties or family gatherings.

The house is spacious. It has 6 bedrooms, 7 bathrooms, staff room with bathroom, dirty kitchen and covered terraces. A large barbecue area and a spacious solarium allow you to meet friends to have a good time and create unforgettable memories. The terrace by the pool is ideal for relaxing and sunbathing on hot days.

Built in complete harmony with its natural surroundings, the mansion offers you the opportunity to live in privacy and enjoy every day incredibly beautiful sea & mountain views.

**Price: From 7,800,000 €** 