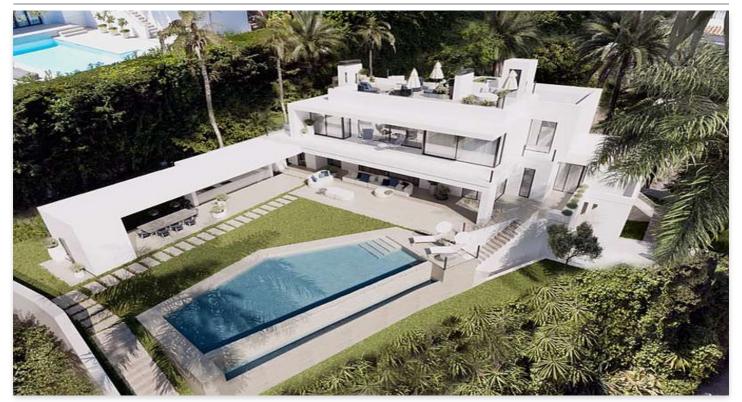

## Location: Marbella

This villa has a unique design where materials are combined and integrated into its surroundings. The mansion offers an unparalleled level of comfort. It has significant indoor and outdoor spaces that are ideal for both daily living and hosting parties or family gatherings.

The house is spacious. It has 6 bedrooms, 7 bathrooms, staff room with bathroom, dirty kitchen and covered terraces. A large barbecue area and a spacious solarium allow you to meet friends to have a good time and create unforgettable memories. The terrace by the pool is ideal for relaxing and sunbathing on hot days.

Built in complete harmony with its natural surroundings, the mansion offers you the opportunity to live in privacy and enjoy every day incredibly beautiful sea & mountain views.

**Price: From 7,800,000 €** 