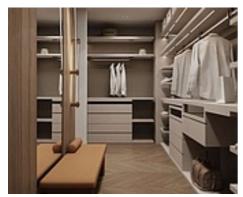

The house is spacious. It has 6 bedrooms, 7 bathrooms, staff room with bathroom, dirty kitchen and covered terraces. A large barbecue area and a spacious solarium allow you to meet friends to have a good time and create unforgettable memories. The terrace by the pool is ideal for relaxing and sunbathing on hot days.

Reference: AP1435

• Bedrooms: 6

• Bathrooms: 7

• Built Size: 708 m <sup>2</sup>

• Terrace: 137 m<sup>2</sup>

**TorCap Property** 

info@torcap.property https://www.torcap.property +34 636 483 800

TorCap Property
info@torcap.property
https://www.torcap.property
+34 636 483 800